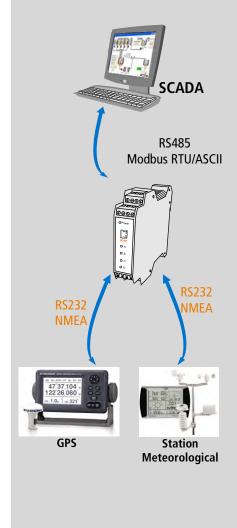

SGW1-MB-NM Allows a NMEA 0183 protocol to be mapped in Modbus registers. The data from NMEA devices can then be communicated from a GPS system or Meteorological Station to a Modbus network.

## **FEATURES**

- 2 RS232/RS485 Ports (1 x NMEA + 1 x Modbus)
- Modbus protocols RTU and ASCII
- Baud rates up to 115200 bps.
- Easy to install and set up through a serial console.
- DIN Rail mounting, temperature resistant case.
- 10 to 30vDC power supply
- USB Configuration