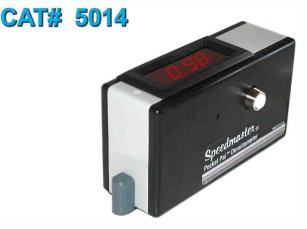

## **S11-14 Densitometer** Reads densities directly from film viewers

Measuring Aperture Measuring Range Accuracy Repeatability Warm-up Time Portable Power Source Weight Dimensions 3mm 0.00 to 4.00 D ± 0.02 D or 1% ± 0.02 D None (1) 9v Alkaline Battery Included 5.9oz. (167.2 grams) 2.5"H(6.35cm) 1.5"W(3.81 cm) 4.75"L(12.06cm)

The S **\*** SM-14 is accurate to+/- .02 from 0.00 to 4.00 Optical Density. The push button switch "wakes up" the Pocket Pal to give a stable reading in just 1 second. Simply place film on your viewer, put the SM-14's "EASY READ" probe on the area to be read then push the read button.